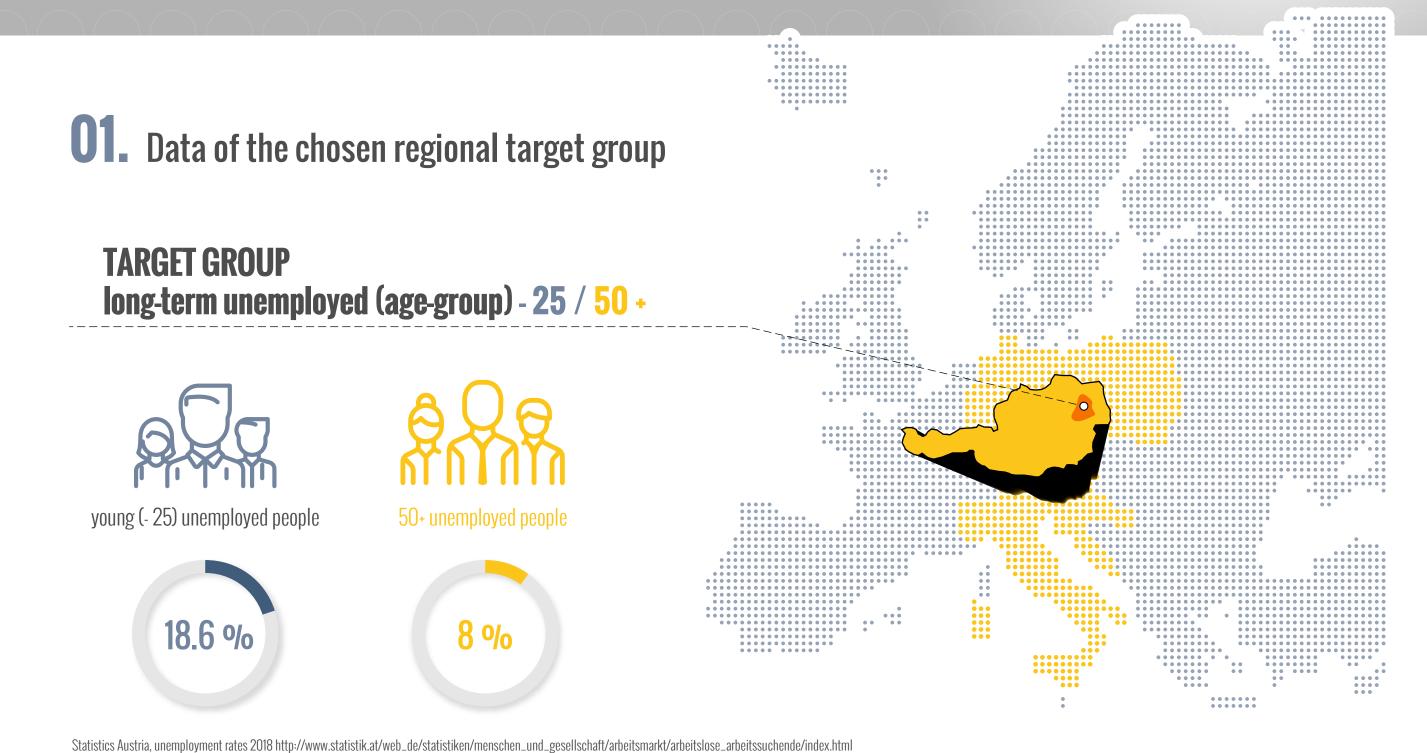

## **O2.** Description of the chosen regional target group

According to Statistics Austria the unemployment rates are 18,6 % for 'youth' (15-24) and 8 % for 'elderly' (50+); the overall Viennese unemployment rate is 10 %. The target group 'youth' will be addressed through activities in Pre-vocational schools (Polytechnische Schulen) since the Board of Education for Vienna is responsible for schools in the city and region.