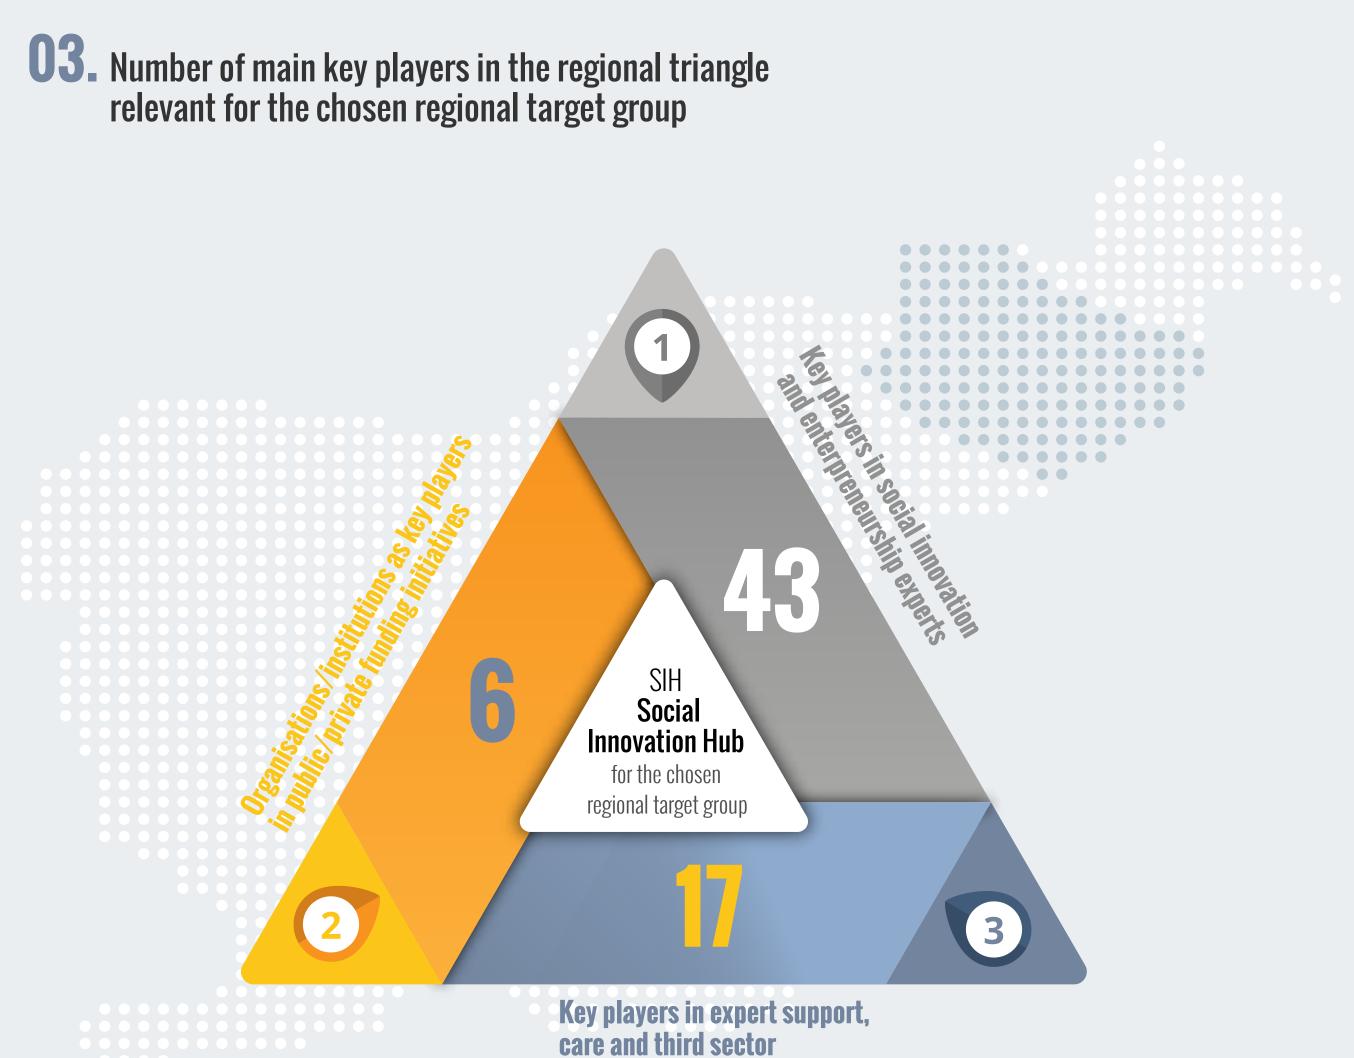

## SLOVENIA D.T1.1.4 Regional IN SITU Social Impact Infographic **REGION: Podravje**





Number of registered unemployed persons by age and statistical regions, October 2019, Employment Service of Slovenia

## **02.** Description of the chosen regional target group

On average ca 17% of whole Slovenia unemployment rate is in Podravje region. The worst hit age groups are 15-39 and 55+. The target group



between 30-39 years and the 55+ years are affected most by unemployment.

To be even more specific, within those groups, persons with disabilities, long term unemployed, women and first job seekers represent the most vulnerable population.