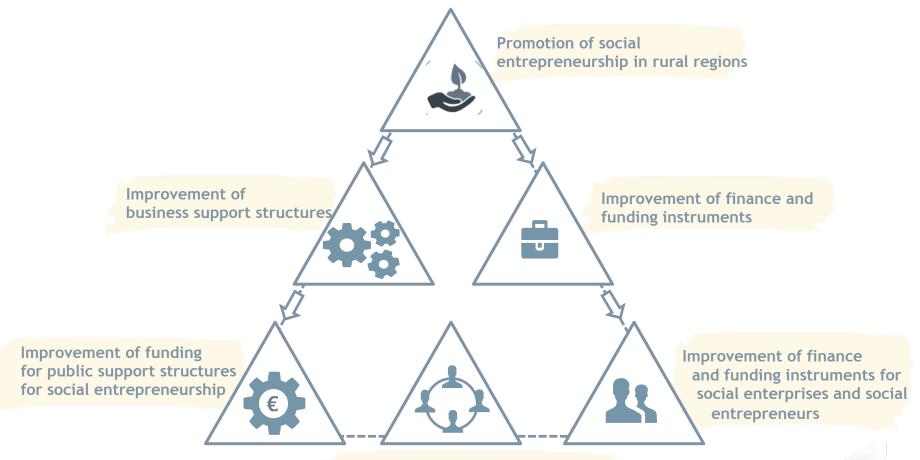

# PROMOTING SOCIAL ENTREPRENEURSHIP IN RURAL REGIONS

Toolbox providing public institutions and financing institutions with practical information on how to support SE

Pilot Actions directly supporting social enterprises in rural regions and fostering the development of the local May ecosystems

Trainings improving the capacities of municipalities and financial institutions oct

Transnational strategy and four regional actions plans for promotion of social entrepreneurship in rural regions Mar

# HOW TO PROMOTE SOCIAL ENTREPRENEURSHIP IN MY REGION?

0

How to set up or improve funding and financing for social enterprises?

How to measure and monitor social impact?

How to establish motivating conditions for social entrepreneurs?